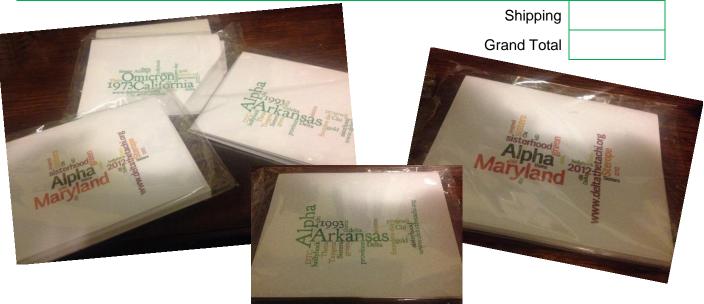

## Card Order

Packages of 8 cards with envelopes for \$6 Date:

Shipping: One package \$1.50

Two-Four packages \$3.00 Five or more packages \$5.00 Hand delivered Priceless

Payment due upon receipt

Ordered by: Ship to:

| QTY | Chapter/<br>Name | Year | Colors   | Total |
|-----|------------------|------|----------|-------|
|     |                  |      |          |       |
|     |                  |      |          |       |
|     |                  |      |          |       |
|     |                  |      |          |       |
|     |                  |      |          |       |
|     |                  |      |          |       |
|     |                  |      |          |       |
|     |                  |      |          |       |
|     |                  |      |          |       |
|     |                  |      | Chinning |       |